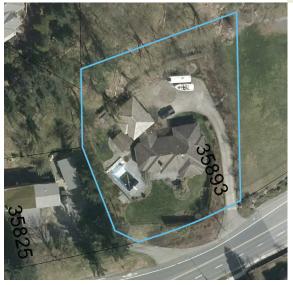

## 35893 OLD YALE ROAD

ABBOTSFORD, BC

MULTI-FAMILY DEVELOPMENT FSR 1.5

BEAUTIFUL VIEW
SPACIOUS 5 BEDROOM HOME
43,500 SQUARE FOOT PROPERTY

\$3,900,000

\$3,900,000 43,560 Square Feet 35893 Old Yale Road Abbotsford, BC

35893 Old Yale is a 43,560 square foot property located in Abbotsford East. This one-acre lot is elevated above Old Yale Road with views across the Fraser Valley. The property is designated as Urban 2 Ground zoning under the Official Community Plan, allowing for three storey multifamily. This is one of the last remaining undeveloped properties in an established and desireable community.