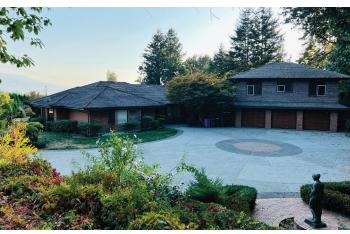

## 35893 OLD YALE ROAD

ABBOTSFORD, BC

MULTI-FAMILY DEVELOPMENT FSR 1.5

BEAUTIFUL VIEW
SPACIOUS 5 BEDROOM HOME
43,500 SQUARE FOOT PROPERTY

\$3,900,000

\$3,900,000 43,560 Square Feet 35893 Old Yale Road Abbotsford, BC

35893 Old Yale is a 43,560 square foot property located in Abbotsford East. This one-acre lot is elevated above Old Yale Road with views across the Fraser Valley. The property is designated as Urban 2 Ground zoning under the Official Community Plan, allowing for three storey multifamily. This is one of the last remaining undeveloped properties in an established and desireable community.

VIEWS FROM PROPERTY ACROSS FRASER VALLEY

5 BEDROOM 4 BATHROOM 4,590 SQUARE FOOT HOME 3 CAR GARAGE RV PARKING