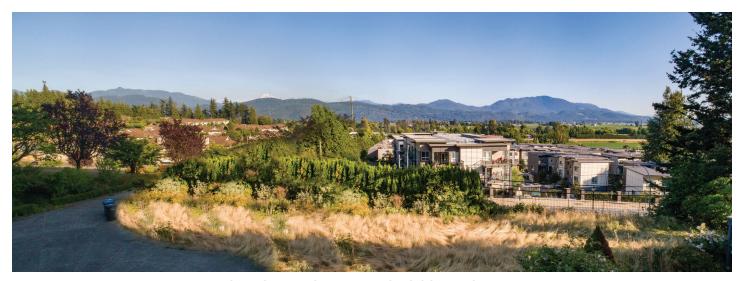

## 35893 OLD YALE ROAD

ABBOTSFORD, BC

MULTI-FAMILY DEVELOPMENT FSR 1.5

BEAUTIFUL VIEW
SPACIOUS 5 BEDROOM HOME
43,500 SQUARE FOOT PROPERTY

\$3,900,000

\$3,900,000 43,560 Square Feet 35893 Old Yale Road Abbotsford, BC

35893 Old Yale is a 43,560 square foot property located in Abbotsford East. This one-acre lot is elevated above Old Yale Road with views across the Fraser Valley. The property is designated as Urban 2 Ground zoning under the Official Community Plan, allowing for three storey multifamily. This is one of the last remaining undeveloped properties in an established and desireable community.

VIEWS FROM PROPERTY ACROSS FRASER VALLEY

5 BEDROOM 4 BATHROOM 4,590 SQUARE FOOT HOME 3 CAR GARAGE RV PARKING