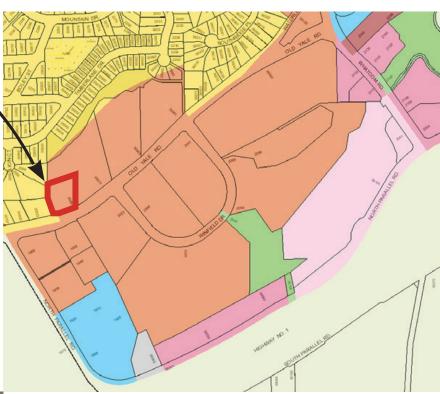

35893 Old Yale is a 43,560 square foot property located in Abbotsford East. This one-acre lot is elevated above Old Yale Road with views across the Fraser Valley. The property is designated as Urban 2 Ground zoning under the Official Community Plan, allowing for three storey multifamily. This is one of the last remaining undeveloped properties in an established and desireable community.

## Urban 2 Ground Zoning

 Enable multifamily housing to support Mixed Use Centres and/or to serve as transition areas near single detached neighbourhoods Ground oriented multiplex, duplex, row or townhouses. Heights are limited to 3 storeys.

Large sites (1 ha or greater) may incorporate multi storey buildings up to 4 storeys Multi unit residential

Accessory commercial (associated with a residential care facility)

Home occupation, live/work

0.5 to 1.5 FSR