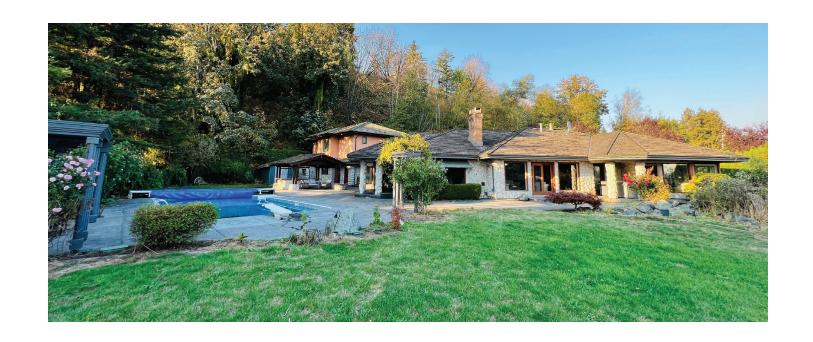

## 35893 OLD YALE ROAD

ABBOTSFORD, BC

MULTI-FAMILY DEVELOPMENT FSR 1.5

BEAUTIFUL VIEW
SPACIOUS 5 BEDROOM HOME
43,500 SQUARE FOOT PROPERTY

\$3,900,000

\$3,900,000 43,560 Square Feet 35893 Old Yale Road Abbotsford, BC

35893 Old Yale is a 43,560 square foot property located in Abbotsford East. This one-acre lot is elevated above Old Yale Road with views across the Fraser Valley. The property is designated as Urban 2 Ground zoning under the Official Community Plan, allowing for three storey multifamily. This is one of the last remaining undeveloped properties in an established and desireable community.

VIEWS FROM PROPERTY ACROSS FRASER VALLEY

5 BEDROOM 4 BATHROOM 4,590 SQUARE FOOT HOME 3 CAR GARAGE RV PARKING